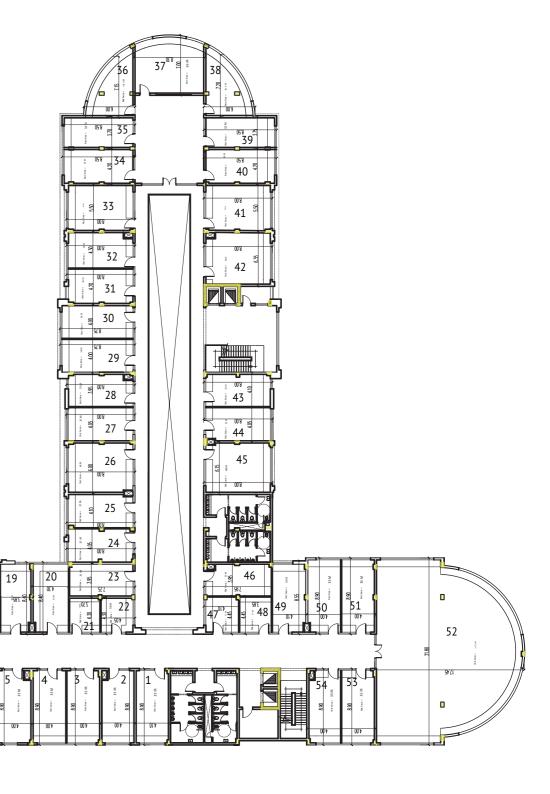

| Code  | Floor Level | Gross |
|-------|-------------|-------|
| F1-01 | 1st Floor   | 44    |
| F1-02 | 1st Floor   | 44    |
| F1-03 | 1st Floor   | 44    |
| F1-04 | 1st Floor   | 44    |
| F1-05 | 1st Floor   | 44    |
| F1-06 | 1st Floor   | 44    |
| F1-07 | 1st Floor   | 44    |
| F1-08 | 1st Floor   | 44    |
| F1-09 | 1st Floor   | 44    |
| F1-10 | 1st Floor   | 44    |
| F1-11 | 1st Floor   | 398   |
| F1-12 | 1st Floor   | 44    |
| F1-13 | 1st Floor   | 44    |
| F1-14 | 1st Floor   | 47    |
| F1-15 | 1st Floor   | 47    |
| F1-16 | 1st Floor   | 48    |
| F1-17 | 1st Floor   | 48    |
| F1-18 | 1st Floor   | 47    |
| F1-19 | 1st Floor   | 44    |
| F1-20 | 1st Floor   | 45    |
| F1-21 | 1st Floor   | 20    |
| F1-22 | 1st Floor   | 23    |
| F1-23 | 1st Floor   | 39    |
| F1-24 | 1st Floor   | 39    |
| F1-25 | 1st Floor   | 39    |
| F1-26 | 1st Floor   | 60    |
| F1-27 | 1st Floor   | 39    |

|   | Code  | Floor Level | Gross |
|---|-------|-------------|-------|
|   | F1-28 | 1st Floor   | 39    |
|   | F1-29 | 1st Floor   | 45    |
|   | F1-30 | 1st Floor   | 45    |
| ĺ | F1-31 | 1st Floor   | 45    |
|   | F1-32 | 1st Floor   | 45    |
|   | F1-33 | 1st Floor   | 55    |
|   | F1-34 | 1st Floor   | 45    |
|   | F1-35 | 1st Floor   | 40    |
|   | F1-36 | 1st Floor   | 47    |
|   | F1-37 | 1st Floor   | 70    |
|   | F1-38 | 1st Floor   | 47    |
|   | F1-39 | 1st Floor   | 40    |
| İ | F1-40 | 1st Floor   | 45    |
|   | F1-41 | 1st Floor   | 55    |
|   | F1-42 | 1st Floor   | 63    |
|   | F1-43 | 1st Floor   | 40    |
|   | F1-44 | 1st Floor   | 40    |
| ĺ | F1-45 | 1st Floor   | 60    |
|   | F1-46 | 1st Floor   | 40    |
|   | F1-47 | 1st Floor   | 22    |
|   | F1-48 | 1st Floor   | 22    |
|   | F1-49 | 1st Floor   | 42    |
| ĺ | F1-50 | 1st Floor   | 44    |
|   | F1-51 | 1st Floor   | 44    |
|   | F1-52 | 1st Floor   | 398   |
|   | F1-53 | 1st Floor   | 44    |
|   | F1-54 | 1st Floor   | 44    |
|   |       |             |       |