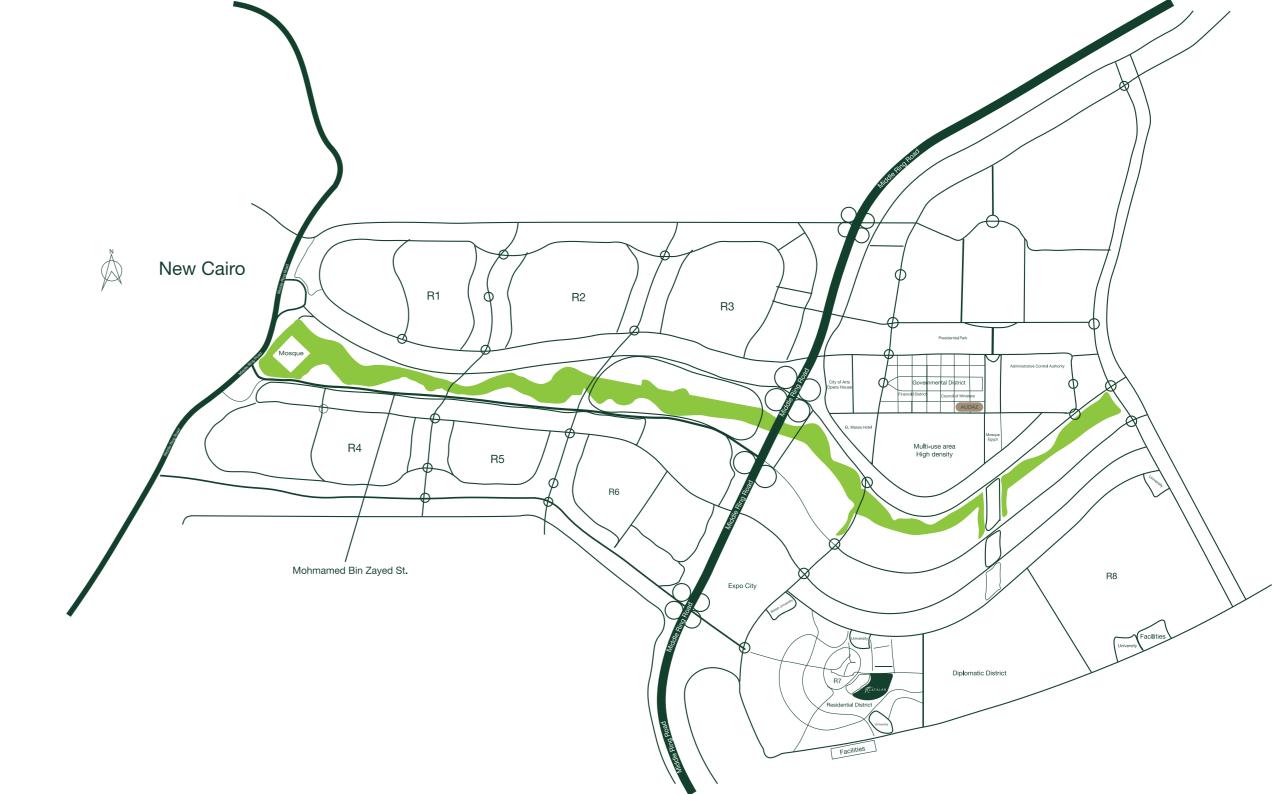

## UNIQUE LOCATION

Perfectly located in heart of R7 in the New Capital, Near the Exhibition Centre, the Regional Ring road, the Cathedral, the Embassy District, also near the Green River, the Governmental, Diplomatic District and the Financial District, in the midst of the city's most luxurious compounds and primary attractions. It's not only close to one of the New Capital's main roads, Mohamed Bin Zayed, but also 1.5 kilo's away from the airport road. Thus, guaranteeing easy accessibility and connection to all its residents.

The project is considered to be located in the best and most vital places in the new capital as also it is considered to be one of the safest places because it is near the Ministry of Defense building, the presidential palace and the administrative capital airport.