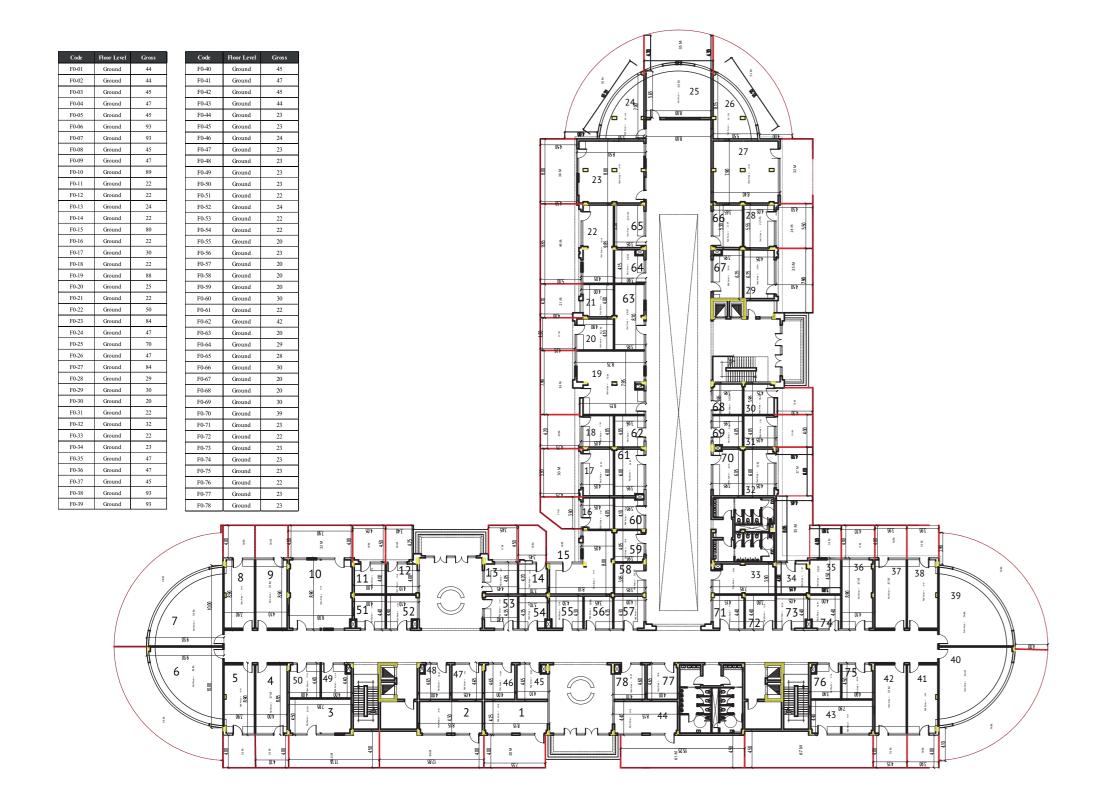

| Code  | Floor Level | Gross |
|-------|-------------|-------|
| F1-01 | 1st Floor   | 44    |
| F1-02 | 1st Floor   | 44    |
| F1-03 | 1st Floor   | 44    |
| F1-04 | 1st Floor   | 44    |
| F1-05 | 1st Floor   | 44    |
| F1-06 | 1st Floor   | 44    |
| F1-07 | 1st Floor   | 44    |
| F1-08 | 1st Floor   | 44    |
| F1-09 | 1st Floor   | 44    |
| F1-10 | 1st Floor   | 44    |
| F1-11 | 1st Floor   | 398   |
| F1-12 | 1st Floor   | 44    |
| F1-13 | 1st Floor   | 44    |
| F1-14 | 1st Floor   | 47    |
| F1-15 | 1st Floor   | 47    |
| F1-16 | 1st Floor   | 48    |
| F1-17 | 1st Floor   | 48    |
| F1-18 | 1st Floor   | 47    |
| F1-19 | 1st Floor   | 44    |
| F1-20 | 1st Floor   | 45    |
| F1-21 | 1st Floor   | 20    |
| F1-22 | 1st Floor   | 23    |
| F1-23 | 1st Floor   | 39    |
| F1-24 | 1st Floor   | 39    |
| F1-25 | 1st Floor   | 39    |
| F1-26 | 1st Floor   | 60    |
| F1-27 | 1st Floor   | 39    |

|   | Code  | Floor Level | Gross |
|---|-------|-------------|-------|
|   | F1-28 | 1st Floor   | 39    |
|   | F1-29 | 1st Floor   | 45    |
|   | F1-30 | 1st Floor   | 45    |
| ĺ | F1-31 | 1st Floor   | 45    |
|   | F1-32 | 1st Floor   | 45    |
|   | F1-33 | 1st Floor   | 55    |
|   | F1-34 | 1st Floor   | 45    |
|   | F1-35 | 1st Floor   | 40    |
|   | F1-36 | 1st Floor   | 47    |
|   | F1-37 | 1st Floor   | 70    |
|   | F1-38 | 1st Floor   | 47    |
|   | F1-39 | 1st Floor   | 40    |
| İ | F1-40 | 1st Floor   | 45    |
|   | F1-41 | 1st Floor   | 55    |
|   | F1-42 | 1st Floor   | 63    |
|   | F1-43 | 1st Floor   | 40    |
|   | F1-44 | 1st Floor   | 40    |
| ĺ | F1-45 | 1st Floor   | 60    |
|   | F1-46 | 1st Floor   | 40    |
|   | F1-47 | 1st Floor   | 22    |
|   | F1-48 | 1st Floor   | 22    |
|   | F1-49 | 1st Floor   | 42    |
| ĺ | F1-50 | 1st Floor   | 44    |
|   | F1-51 | 1st Floor   | 44    |
|   | F1-52 | 1st Floor   | 398   |
|   | F1-53 | 1st Floor   | 44    |
|   | F1-54 | 1st Floor   | 44    |
|   |       |             |       |